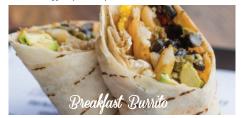

#### BREAKFAST BURRITO

6.49

Fried Eggs\* | Grilled Bacon | Black Beans | Caramelized Onions Avocado | Cheddar Cheese | Potatoes | Roasted Jalapeño