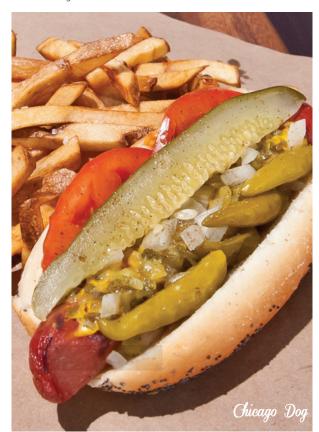

#### Proudly Serving Vienna Beef Dogs and Sausages

CLASSIC CHICAGO DOG Reg. 3.99 Jumbo 4.99

Vienna Beef Hot Dog | Sweet Relish | Yellow Mustard Tomato | Onion | Pickle Spear | Sport Peppers Celery Salt | Poppy Seed Bun