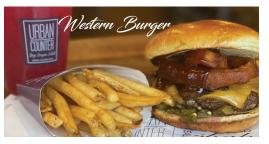

WESTERN BURGER 9.99

House Made Steak Burger | Cheddar Cheese Onion Rings | Roasted Jalapeño | Grilled Bacon BBQ Sauce | Brioche Bun

BLUE CHEESE BURGER\*

House Made Steak Burger | Blue Cheese Bacon Jam | Mixed Greens | Brioche Bun